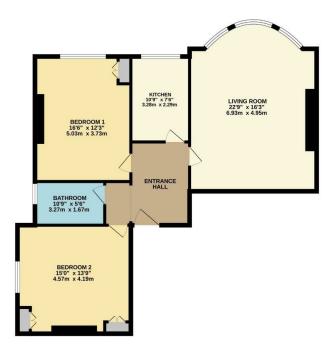

#### 1ST FLOOR 931 sq.ft. (86.5 sq.m.) approx.

OTAL FLOOR AREA: 931 sq.ft. (86.5 sq.m.) appro

### Description

The accommodation comprises a secure communal entrance shared with one other apartment, private entrance door leading into the hallway.

An impressive main living/dining room with a feature bay window enjoying elevated views across the Stray. Plantation shutters fitted. Feature fireplace with built in bespoke cabinets either side. High ceiling with ceiling rose feature.

Modern bespoke hand painted kitchen by Neptune with granite worktop. Belfast sink, integrated Bosch single oven, induction hob, slimline dishwasher and Bosch washing machine.

There is a spacious double master bedroom enjoying views across the Stray. High ceiling with ceiling rose and feature fireplace.

Second double bedroom with high ceiling, ceiling rose and feature fireplace.

Modern house shower room with walk in shower, w/c and hand basin.

Gas fired central heating, Worcester Bosch boiler fitted in 2017. The apartment also benefits from two allocated off street parking spaces to the front of the property. To the rear there is a small courtyard garden.