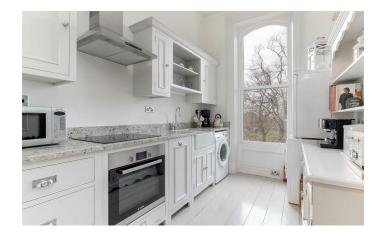

Modern bespoke hand painted kitchen by Neptune with granite worktop. Belfast sink, integrated Bosch single oven, induction hob, slimline dishwasher and Bosch washing machine.

There is a spacious double master bedroom enjoying views across the Stray. High ceiling with ceiling rose and feature fireplace.