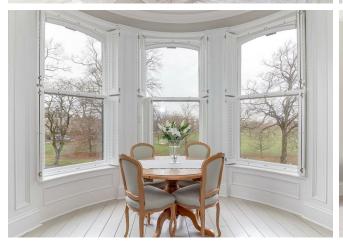

### Description

The accommodation comprises a secure communal entrance shared with one other apartment, private entrance door leading into the hallway.

An impressive main living/dining room with a feature bay window enjoying elevated views across the Stray. Plantation shutters fitted. Feature fireplace with built in bespoke cabinets either side. High ceiling with ceiling rose feature.