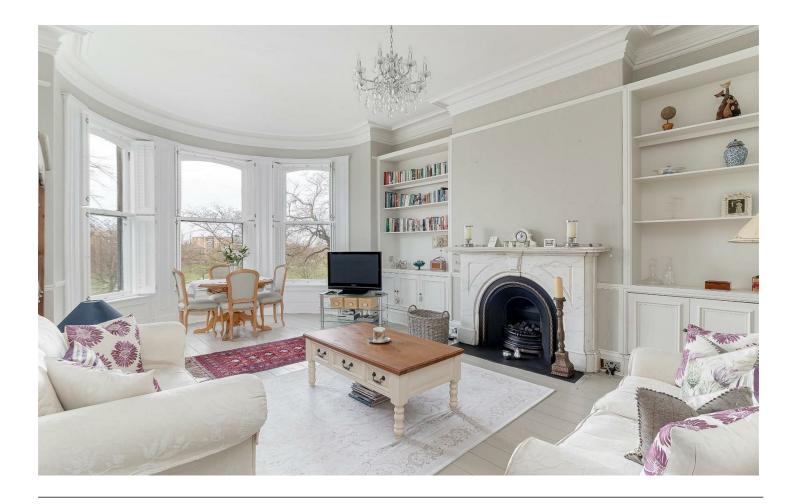

### Description

The accommodation comprises a secure communal entrance shared with one other apartment, private entrance door leading into the hallway.

An impressive main living/dining room with a feature bay window enjoying elevated views across the Stray. Plantation shutters fitted. Feature fireplace with built in bespoke cabinets either side. High ceiling with ceiling rose feature.

Modern bespoke hand painted kitchen by Neptune with granite worktop. Belfast sink, integrated Bosch single oven, induction hob, slimline dishwasher and Bosch washing machine.

There is a spacious double master bedroom enjoying views across the Stray. High ceiling with ceiling rose and feature fireplace.