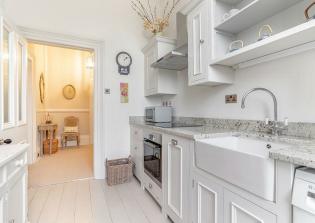

Modern bespoke hand painted kitchen by Neptune with granite worktop. Belfast sink, integrated Bosch single oven, induction hob, slimline dishwasher and Bosch washing machine.

There is a spacious double master bedroom enjoying views across the Stray. High ceiling with ceiling rose and feature fireplace.