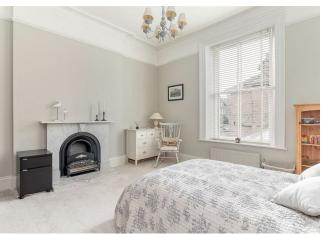

### Description

The accommodation comprises a secure communal entrance shared with one other apartment, private entrance door leading into the hallway.

An impressive main living/dining room with a feature bay window enjoying elevated views across the Stray. Plantation shutters fitted. Feature fireplace with built in bespoke cabinets either side. High ceiling with ceiling rose feature.