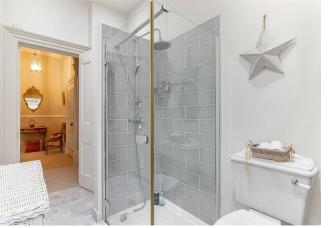

Second double bedroom with high ceiling, ceiling rose and feature fireplace.

Modern house shower room with walk in shower, w/c and hand basin.

Gas fired central heating, Worcester Bosch boiler fitted in 2017. The apartment also benefits from two allocated off street parking spaces to the front of the property. To the rear there is a small courtyard garden.