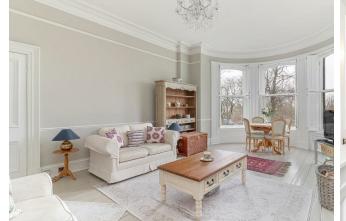

### Description

The accommodation comprises a secure communal entrance shared with one other apartment, private entrance door leading into the hallway.

An impressive main living/dining room with a feature bay window enjoying elevated views across the Stray. Plantation shutters fitted. Feature fireplace with built in bespoke cabinets either side. High ceiling with ceiling rose feature.