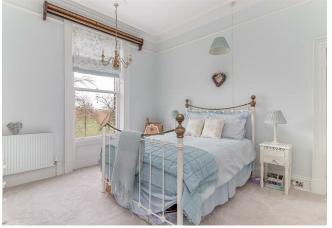

Modern bespoke hand painted kitchen by Neptune with granite worktop. Belfast sink, integrated Bosch single oven, induction hob, slimline dishwasher and Bosch washing machine.

There is a spacious double master bedroom enjoying views across the Stray. High ceiling with ceiling rose and feature fireplace.