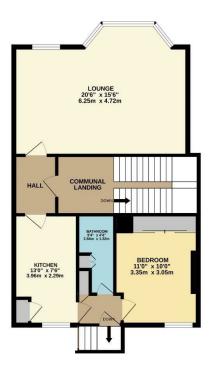

1ST FLOOR 728 sq.ft. (67.6 sq.m.) approx.

TAL FLOOR AREA: 728 sq.ft. (67.6 sq.m.) approx

## Description

With gas fire central heating this beautiful apartment is approached from a secure ground floor entry door. There is a return carpeted staircase to the first floor. Private reception hall Bay fronted lounge that incorporates a dining area.

There is stylish modern fitted kitchen with integrated appliances.

This character apartment has a double bedroom with fitted wardrobes. There is a luxury bathroom.

At the rear there is a fire escape that leads to a private allocated parking space.