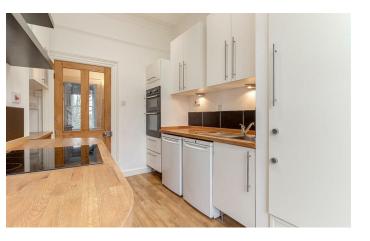

There is stylish modern fitted kitchen with integrated appliances.

This character apartment has a double bedroom with fitted wardrobes. There is a luxury bathroom.

At the rear there is a fire escape that leads to a private allocated parking space.