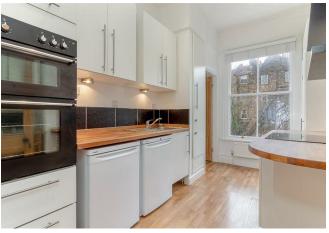

There is stylish modern fitted kitchen with integrated appliances.

This character apartment has a double bedroom with fitted wardrobes. There is a luxury bathroom.

At the rear there is a fire escape that leads to a private allocated parking space.